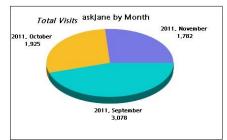

|          | askJane | % For Month | iQueue | % For Month | Call Center | % For Month | HelpSU | % Per Month | Total  | % of Period |
|----------|---------|-------------|--------|-------------|-------------|-------------|--------|-------------|--------|-------------|
| Sep-2011 | 3,078   | 26%         | 5,237  | 44%         | 1,984       | 17%         | 1,595  | 13%         | 11,894 | 48%         |
| Oct-2011 | 1,925   | 27%         | 2,827  | 39%         | 1,294       | 18%         | 1,207  | 17%         | 7,253  | 29%         |
| Nov-2011 | 1,782   | 31%         | 2,138  | 37%         | 1,185       | 21%         | 663    | 11%         | 5,768  | 23%         |
|          | 6.785   | 27%         | 10.202 | 41%         | 4.463       | 18%         | 3.465  | 14%         | 24.915 |             |

askJane Activity

**Visits** 6,785 Page Views