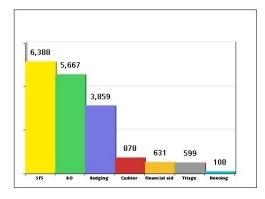

#### Top Inquiry Driver by Department

|                                | Sep-2011 | Oct-2011 | Nov-2011 | Total  |
|--------------------------------|----------|----------|----------|--------|
| SSC Cashier                    | 346      | 350      | 182      | 878    |
| SSC Financial Aid/Student Loan | 305      | 203      | 123      | 631    |
| SSC Housing/R&DE               | 63       | 34       | 11       | 108    |
| SSC ID Badging                 | 2,852    | 626      | 381      | 3,859  |
| SSC Registrar                  | 2,299    | 1,778    | 1,590    | 5,667  |
| SSC SFS                        | 2,716    | 2,129    | 1,543    | 6,388  |
| SSC Triage/Other               | 235      | 208      | 156      | 599    |
| Total                          | 8,816    | 5,328    | 3,986    | 18,130 |