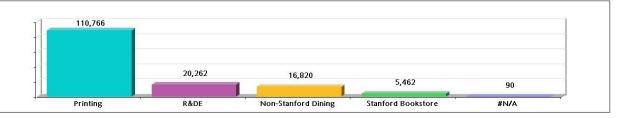

|                          | Stan      |     |          |     |          |    |           |     |
|--------------------------|-----------|-----|----------|-----|----------|----|-----------|-----|
| Stanford Bookstore       | Sep-2011  |     | Oct-2011 |     | Nov-2011 |    | Total     |     |
|                          | \$210,285 | 37% | \$67,732 | 12% | \$32,789 | 6% | \$310,807 | 55% |
| Residential Printers     | \$3,844   | 1%  | \$18,847 | 3%  | \$14,737 | 3% | \$37,428  | 7%  |
| CoHo (Coffee House)      | \$6,070   | 1%  | \$13,685 | 2%  | \$13,877 | 2% | \$33,631  | 6%  |
| Treehouse                | \$5,138   | 1%  | \$11,285 | 2%  | \$10,361 | 2% | \$26,784  | 5%  |
| Tresidder Express        | \$3,348   | 1%  | \$8,919  | 2%  | \$7,536  | 1% | \$19,804  | 3%  |
| The Axe/Palm             | \$1,941   | 0%  | \$8,865  | 2%  | \$8,936  | 2% | \$19,741  | 3%  |
| Arbuckle Café            | \$3,671   | 1%  | \$8,721  | 2%  | \$5,184  | 1% | \$17,576  | 3%  |
| Meyer/Tresidder Printers | \$2,834   | 1%  | \$5,727  | 1%  | \$4,261  | 1% | \$12,822  | 2%  |
| Green Library Printers   | \$1,334   | 0%  | \$5,168  | 1%  | \$3,817  | 1% | \$10,319  | 2%  |
| Jamba Juice              | \$2,243   | 0%  | \$4,733  | 1%  | \$3,010  | 1% | \$9,986   | 2%  |